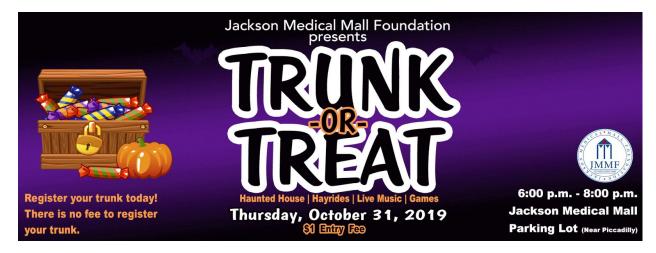

## **RULES:**

- Registration is free for this event. However, all registration forms are due by <u>5pm on</u>
   <u>Thursday, October 24th</u>. Participants and volunteers are exempt from paying the \$1
   entry fee.
- All participants must provide their OWN candy for distribution. The Jackson Medical Mall Foundation will NOT provide candy.
- Promotional items are welcome, but please only distribute **prepackaged** candy.
- Please be courteous to your trunk neighbors and keep your decorations confined to your parking space.
- No amplified music OTHER THAN Halloween themed music (no profanity or vulgar language).
- NO electricity will be provided for trunkers.
- Selling (other than the JMMF fundraiser) is prohibited at this event.
- ALL trunks and their owners will be photographed and video recorded.
- Vehicles must arrive NO LATER than 5:30p and be decorated and ready to go by 5:40pm for official judging.
- Best Trunk Award judging will take place until 7:00 pm and will be announced no later than 7:30 pm.
- Vehicles will not be permitted to move or leave the parking lot until the conclusion of the event.
- All vehicles will be assigned an entry number at Check In. Entry numbers must be placed on the right upper most visible location to ensure voters can identify vehicle.
- Vehicle owners must provide vehicle registration and driver's license with registration form.
- Only properly registered vehicles will be allowed to participate in this event. License
  plate numbers will be verified at event. License plate numbers will be used to provide
  parking assignments for the event.
- Prepare for 1500 2000 people.