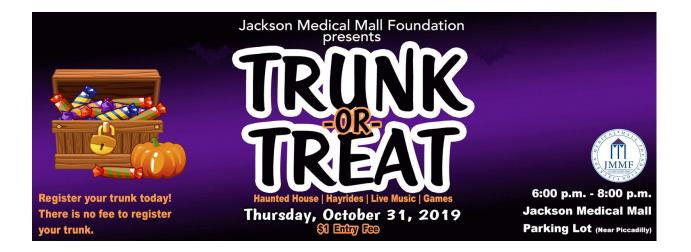

## **RULES:**

- Registration is free for this event. However, all registration forms are due by <u>5pm on</u>
   <u>Thursday, October 24th</u>. Participants and volunteers are exempt from paying the \$1
   entry fee.
- All participants must provide their OWN candy for distribution. The Jackson Medical Mall Foundation will NOT provide candy.
- Promotional items are welcome, but please only distribute **prepackaged** candy.
- Please be courteous to your trunk neighbors and keep your decorations confined to your parking space.
- No amplified music OTHER THAN Halloween themed music (no profanity or vulgar language).
- NO electricity will be provided for trunkers.
- Selling (other than the JMMF fundraiser) is prohibited at this event.
- ALL trunks and their owners will be photographed and video recorded.
- Vehicles must arrive NO LATER than 5:30p and be decorated and ready to go by 5:40pm for official judging.
- Best Trunk Award judging will take place until 7:00 pm and will be announced no later than 7:30 pm.
- Vehicles will not be permitted to move or leave the parking lot until the conclusion of the event.
- All vehicles will be assigned an entry number at Check In. Entry numbers must be placed on the right upper most visible location to ensure voters can identify vehicle.
- Vehicle owners must provide vehicle registration and driver's license with registration form.
- Only properly registered vehicles will be allowed to participate in this event. License
  plate numbers will be verified at event. License plate numbers will be used to provide
  parking assignments for the event.
- Prepare for 1500 2000 people.